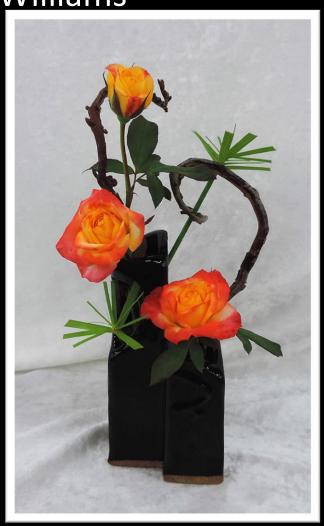

# Best Design Hot Diggity Dog - modern medium arrangement arranged by Paula Williams