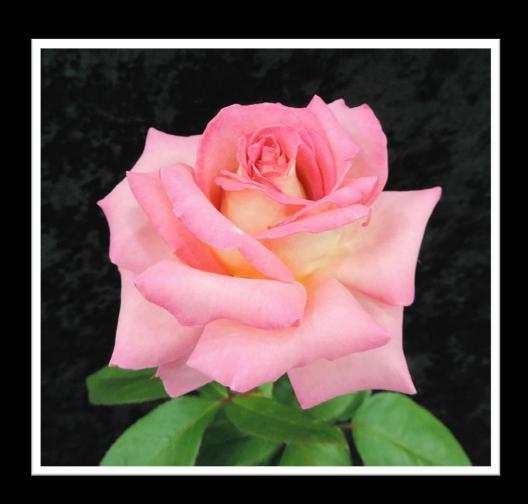

#### Kentucky State Fair Rose Show

August 20, 2016

# HT Queen 'Red Intuition exhibited by Sheldon Rein



# HT King 'Suffolk' exhibited by Carolyn Phelps



### HT Princess 'Louise Estes' exhibited by Tom Lehman



#### Mini Queen 'Mr. Lenard' exhibited by Leslie Wuorenmaa



#### Mini King 'First Choice' exhibited by Leslie Wuorenmaa



#### Mini Princess 'Soroptimist International' exhibited by Janet Miller



### Best Mini Spray 'Popcorn' exhibited by Leslie Wuorenmaa



#### Best Floribunda 'Cinco de Mayo' exhibited by Sharon Wuorenmaa



Best in Classes 77 & 79

July 4<sup>th</sup> (left) still life on a pedestal Firecracker (right) miniature design arranged by Paula Williams





# Best Design Hot Diggity Dog - modern medium arrangement arranged by Paula Williams