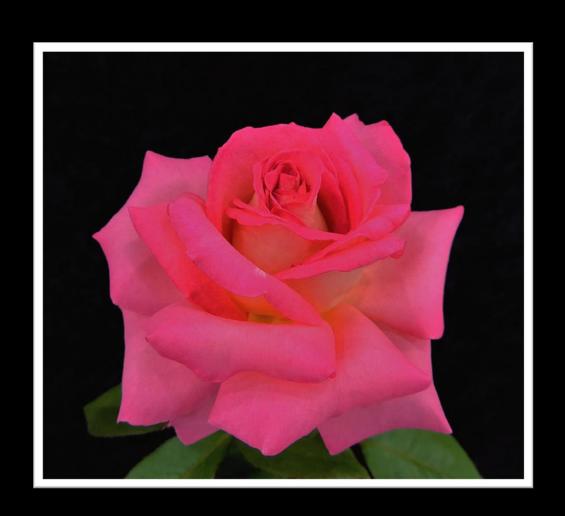

#### Kentucky State Fair Rose Show

August 20, 2016

# HT Queen 'Red Intuition exhibited by Sheldon Rein



# HT King 'Suffolk' exhibited by Carolyn Phelps



### HT Princess 'Louise Estes' exhibited by Tom Lehman



#### Mini Queen 'Mr. Lenard' exhibited by Leslie Wuorenmaa



#### Mini King 'First Choice' exhibited by Leslie Wuorenmaa



#### Mini Princess 'Soroptimist International' exhibited by Janet Miller



### Best Mini Spray 'Popcorn' exhibited by Leslie Wuorenmaa



#### Best Floribunda 'Cinco de Mayo' exhibited by Sharon Wuorenmaa



Best in Classes 77 & 79

July 4<sup>th</sup> (left) still life on a pedestal Firecracker (right) miniature design arranged by Paula Williams





# Best Design Hot Diggity Dog - modern medium arrangement arranged by Paula Williams