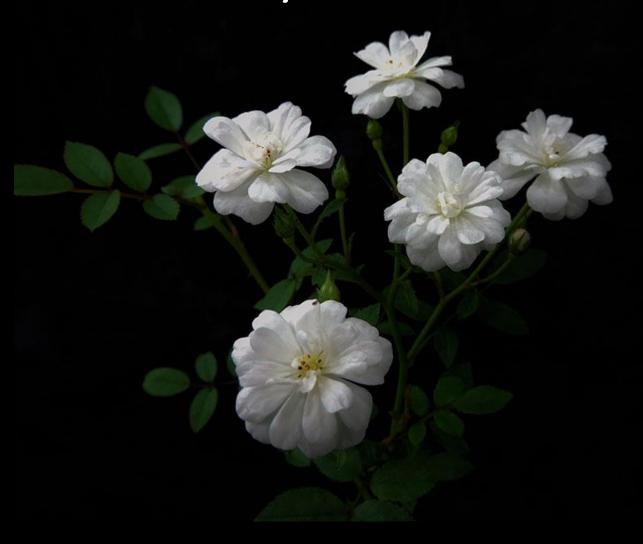

#### Kentucky State Fair Rose Show

August 20, 2016

# HT Queen 'Red Intuition exhibited by Sheldon Rein



# HT King 'Suffolk' exhibited by Carolyn Phelps



### HT Princess 'Louise Estes' exhibited by Tom Lehman



#### Mini Queen 'Mr. Lenard' exhibited by Leslie Wuorenmaa



#### Mini King 'First Choice' exhibited by Leslie Wuorenmaa



#### Mini Princess 'Soroptimist International' exhibited by Janet Miller



### Best Mini Spray 'Popcorn' exhibited by Leslie Wuorenmaa



#### Best Floribunda 'Cinco de Mayo' exhibited by Sharon Wuorenmaa



Best in Classes 77 & 79

July 4<sup>th</sup> (left) still life on a pedestal Firecracker (right) miniature design arranged by Paula Williams





# Best Design Hot Diggity Dog - modern medium arrangement arranged by Paula Williams