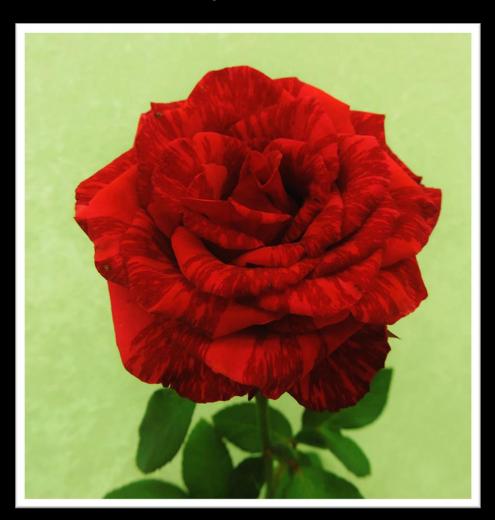

#### Kentucky State Fair Rose Show

August 20, 2016

# HT Queen 'Red Intuition exhibited by Sheldon Rein



# HT King 'Suffolk' exhibited by Carolyn Phelps



### HT Princess 'Louise Estes' exhibited by Tom Lehman



#### Mini Queen 'Mr. Lenard' exhibited by Leslie Wuorenmaa



#### Mini King 'First Choice' exhibited by Leslie Wuorenmaa



#### Mini Princess 'Soroptimist International' exhibited by Janet Miller



### Best Mini Spray 'Popcorn' exhibited by Leslie Wuorenmaa



#### Best Floribunda 'Cinco de Mayo' exhibited by Sharon Wuorenmaa



Best in Classes 77 & 79

July 4<sup>th</sup> (left) still life on a pedestal Firecracker (right) miniature design arranged by Paula Williams





# Best Design Hot Diggity Dog - modern medium arrangement arranged by Paula Williams