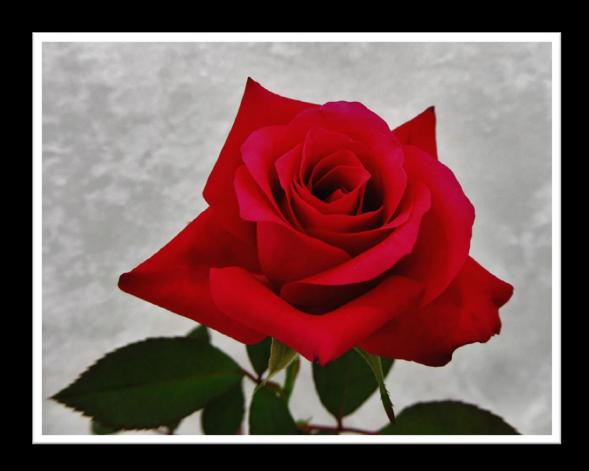

#### Kentucky State Fair Rose Show

August 20, 2016

# HT Queen 'Red Intuition exhibited by Sheldon Rein



# HT King 'Suffolk' exhibited by Carolyn Phelps



### HT Princess 'Louise Estes' exhibited by Tom Lehman



#### Mini Queen 'Mr. Lenard' exhibited by Leslie Wuorenmaa



#### Mini King 'First Choice' exhibited by Leslie Wuorenmaa



#### Mini Princess 'Soroptimist International' exhibited by Janet Miller



### Best Mini Spray 'Popcorn' exhibited by Leslie Wuorenmaa



#### Best Floribunda 'Cinco de Mayo' exhibited by Sharon Wuorenmaa



Best in Classes 77 & 79

July 4<sup>th</sup> (left) still life on a pedestal Firecracker (right) miniature design arranged by Paula Williams





# Best Design Hot Diggity Dog - modern medium arrangement arranged by Paula Williams