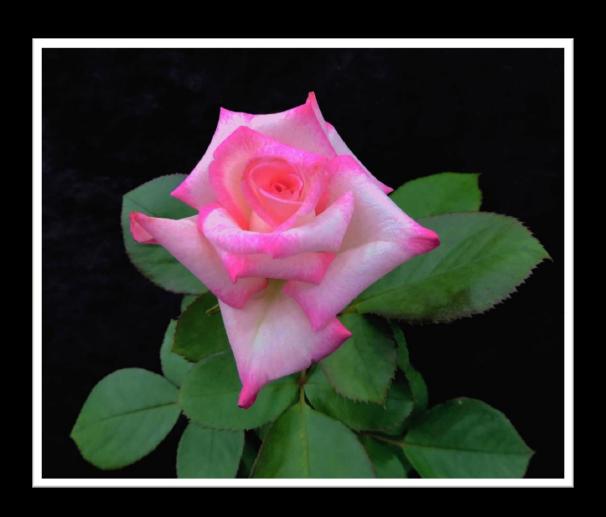

#### Kentucky State Fair Rose Show

August 20, 2016

# HT Queen 'Red Intuition exhibited by Sheldon Rein



# HT King 'Suffolk' exhibited by Carolyn Phelps



### HT Princess 'Louise Estes' exhibited by Tom Lehman



#### Mini Queen 'Mr. Lenard' exhibited by Leslie Wuorenmaa



#### Mini King 'First Choice' exhibited by Leslie Wuorenmaa



#### Mini Princess 'Soroptimist International' exhibited by Janet Miller



### Best Mini Spray 'Popcorn' exhibited by Leslie Wuorenmaa



#### Best Floribunda 'Cinco de Mayo' exhibited by Sharon Wuorenmaa



Best in Classes 77 & 79

July 4<sup>th</sup> (left) still life on a pedestal Firecracker (right) miniature design arranged by Paula Williams





# Best Design Hot Diggity Dog - modern medium arrangement arranged by Paula Williams