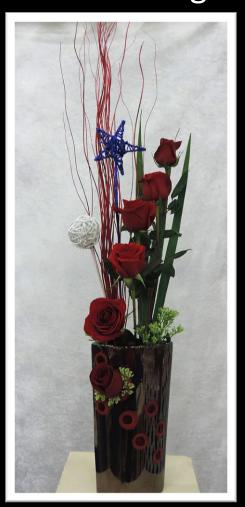

#### Best Floribunda 'Cinco de Mayo' exhibited by Sharon Wuorenmaa

Best in Classes 77 & 79

July 4<sup>th</sup> (left) still life on a pedestal Firecracker (right) miniature design arranged by Paula Williams