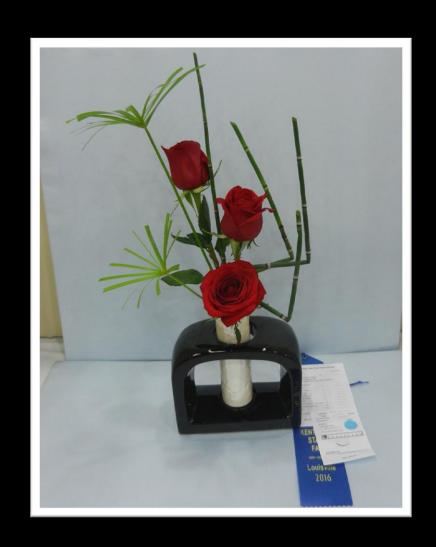

#### Best Floribunda 'Cinco de Mayo' exhibited by Sharon Wuorenmaa

Best in Classes 77 & 79

July 4<sup>th</sup> (left) still life on a pedestal Firecracker (right) miniature design arranged by Paula Williams