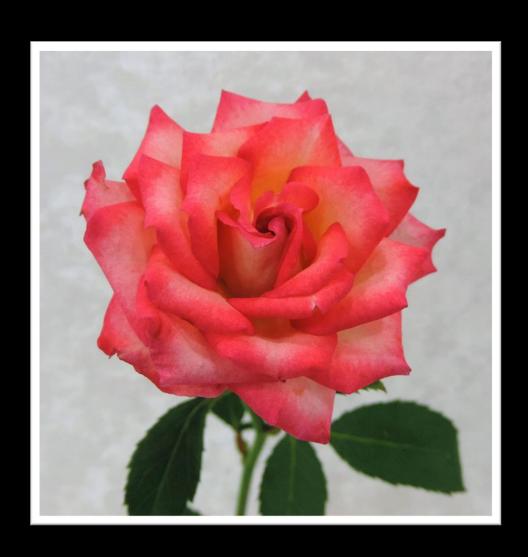

#### Kentucky State Fair Rose Show

August 20, 2016

# HT Queen 'Red Intuition exhibited by Sheldon Rein



# HT King 'Suffolk' exhibited by Carolyn Phelps



### HT Princess 'Louise Estes' exhibited by Tom Lehman



#### Mini Queen 'Mr. Lenard' exhibited by Leslie Wuorenmaa



#### Mini King 'First Choice' exhibited by Leslie Wuorenmaa



#### Mini Princess 'Soroptimist International' exhibited by Janet Miller



### Best Mini Spray 'Popcorn' exhibited by Leslie Wuorenmaa



#### Best Floribunda 'Cinco de Mayo' exhibited by Sharon Wuorenmaa



Best in Classes 77 & 79

July 4<sup>th</sup> (left) still life on a pedestal Firecracker (right) miniature design arranged by Paula Williams





# Best Design Hot Diggity Dog - modern medium arrangement arranged by Paula Williams