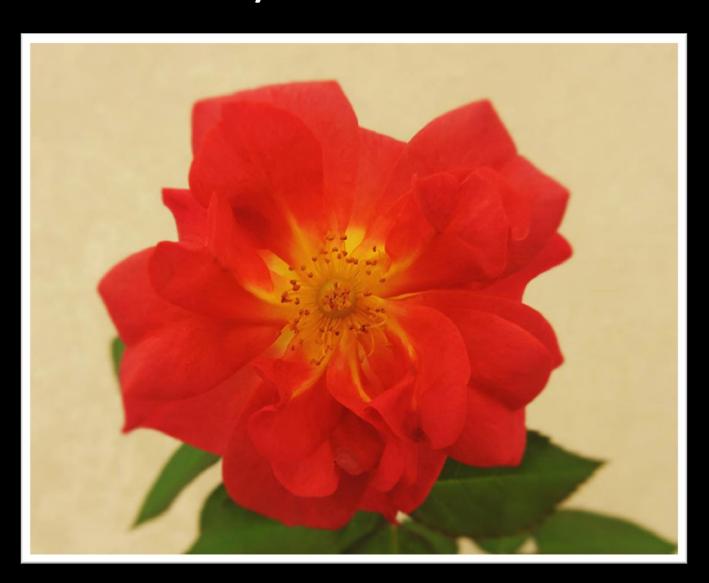

#### Best Floribunda 'Cinco de Mayo' exhibited by Sharon Wuorenmaa

Best in Classes 77 & 79

July 4<sup>th</sup> (left) still life on a pedestal Firecracker (right) miniature design arranged by Paula Williams